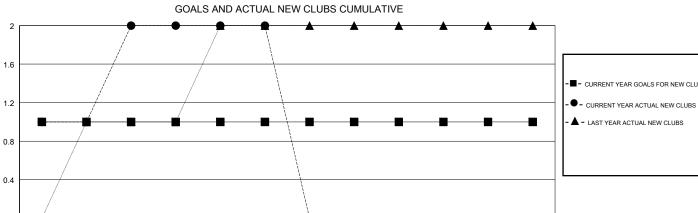

## **LOCATION THAILAND**

**GMT CA** 

| Clubs                 |               |           |               | Members               |                           |                         |                                              |
|-----------------------|---------------|-----------|---------------|-----------------------|---------------------------|-------------------------|----------------------------------------------|
| RESULTS FOR 2018-2019 |               |           |               | RESULTS FOR 2018-2019 |                           |                         |                                              |
| QUARTER               | NEW CLUB GOAL | NEW CLUBS | DROPPED CLUBS | QUARTER               | MEMBER GROWTH NET<br>GOAL | MEMBER GROWTH<br>ACTUAL | DROPPED MEMBERS ACTUAL (including transfers) |
| JULY/AUG/SEPT         | 1             | 2         | 0             | JULY/AUG/SEPT         | 25                        | 78                      | 17                                           |
| OCT/NOV/DEC           | 0             | 0         | 0             | OCT/NOV/DEC           | 35                        | 76                      | 31                                           |
| JAN/FEB/MAR           | 0             | 0         | 0             | JAN/FEB/MAR           | 25                        | 0                       | 0                                            |
| APR/MAY/JUNE          | 0             | 0         | 0             | APR/MAY/JUNE          | 26                        | 0                       | 0                                            |

■ - CURRENT YEAR GOALS FOR NEW CLUBS

LAST YEAR ACTUAL NEW CLUBS

GOALS AND ACTUAL MEMBERS CUMULATIVE

MEMBER GROWTH NET GOAL

MEMBER GROWTH ACTUAL LAST YEAR MEMBERSHIP ACTUAL

DROPPED CLUBS: 0

JULY

AUG