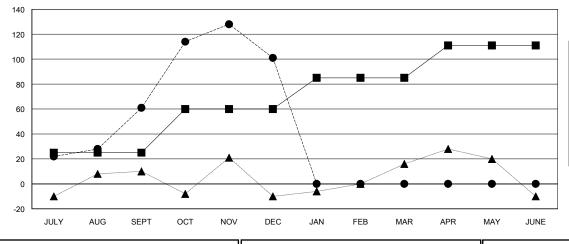

■ - CURRENT YEAR GOALS FOR NEW CLUBS

LAST YEAR ACTUAL NEW CLUBS

GOALS AND ACTUAL MEMBERS CUMULATIVE

MEMBER GROWTH NET GOAL

MEMBER GROWTH ACTUAL LAST YEAR MEMBERSHIP ACTUAL

DROPPED CLUBS: 0

JULY

AUG

SEPT

48

15 CLUBS OF 39 ADDED 1 OR MORE **NEW MEMBERS** 

**GENDER DISTRIBUTION** MALE

JUNE

459 (49.35%) 471 (50.65%) FEMALE

Women Percentage Fiscal Year Goal: 50%

**DROPPED MEMBERS** 